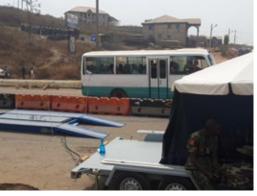

Inspection checkpoints are assembles in minutes, effectively intercepting explosive devices in transit or movement of explosive precursors – providing law enforcement forces with unprecedented levels of control

#### Deployment Schedule