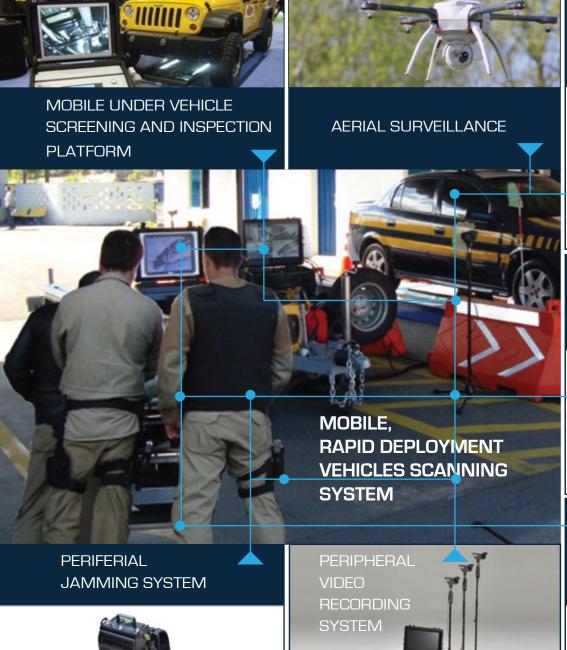

In addition to detectors that rapidly identify explosive and drugs SPHERE<sup>TM</sup> also incorporates complimentary and supporting elements necessary for snap roadblocks, such as, mobile vehicle scanning systems that detect concealed objects underneath vehicles, 360° ground and aerial surveillance and Counter-IED jammers ensuring self-protection of the deployed force.

Inspection checkpoints are assembles in minutes, effectively intercepting explosive devices in transit or movement of explosive precursors – providing law enforcement forces with unprecedented levels of control