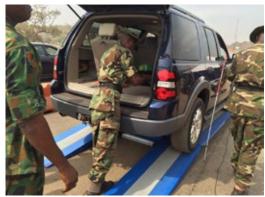

In addition to detectors that rapidly identify explosive and drugs SPHERE<sup>TM</sup> also incorporates complimentary and supporting elements necessary for snap roadblocks, such as, mobile vehicle scanning systems that detect concealed objects underneath vehicles, 360° ground and aerial surveillance and Counter-IED jammers ensuring self-protection of the deployed force.

Inspection checkpoints are assembles in minutes, effectively intercepting explosive devices in transit or movement of explosive precursors – providing law enforcement forces with unprecedented levels of control